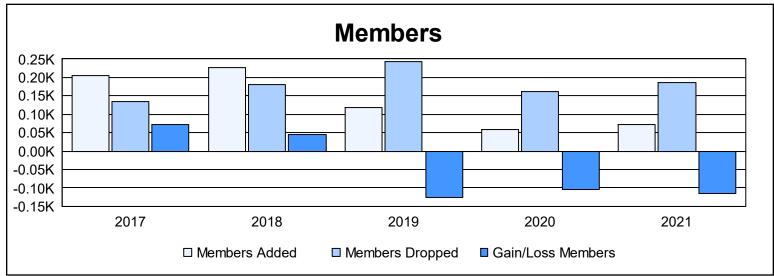

District 26 M5 As of June 2021 Cumulative

| Year      | New<br>Clubs | Dropped<br>Clubs | Gain/<br>Loss<br>Clubs | New<br>Members | Charter<br>Members | Reinstate<br>Members | Transfer<br>Members | Total<br>Member<br>Added | Total<br>Members<br>Dropped | Gain/<br>Loss<br>Members |
|-----------|--------------|------------------|------------------------|----------------|--------------------|----------------------|---------------------|--------------------------|-----------------------------|--------------------------|
| 2016-2017 | 2            | 2                | 0                      | 126            | 69                 | 5                    | 6                   | 206                      | 135                         | 71                       |
| 2017-2018 | 4            | 1                | 3                      | 104            | 109                | 7                    | 7                   | 227                      | 182                         | 45                       |
| 2018-2019 | 1            | 3                | -2                     | 71             | 28                 | 7                    | 11                  | 117                      | 243                         | -126                     |
| 2019-2020 | 0            | 3                | -3                     | 53             | 0                  | 3                    | 2                   | 58                       | 162                         | -104                     |
| 2020-2021 | 0            | 4                | -4                     | 54             | 5                  | 5                    | 7                   | 71                       | 185                         | -114                     |
| Average   | 1            | 3                | -1                     | 82             | 42                 | 5                    | 7                   | 136                      | 181                         | -46                      |