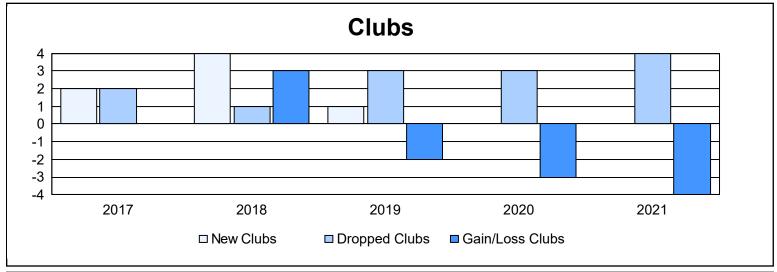

District 26 M5 As of June 2021 Cumulative

| Year      | New<br>Clubs | Dropped<br>Clubs | Gain/<br>Loss<br>Clubs | New<br>Members | Charter<br>Members | Reinstate<br>Members | Transfer<br>Members | Total<br>Member<br>Added | Total<br>Members<br>Dropped | Gain/<br>Loss<br>Members |
|-----------|--------------|------------------|------------------------|----------------|--------------------|----------------------|---------------------|--------------------------|-----------------------------|--------------------------|
| 2016-2017 | 2            | 2                | 0                      | 126            | 69                 | 5                    | 6                   | 206                      | 135                         | 71                       |
| 2017-2018 | 4            | 1                | 3                      | 104            | 109                | 7                    | 7                   | 227                      | 182                         | 45                       |
| 2018-2019 | 1            | 3                | -2                     | 71             | 28                 | 7                    | 11                  | 117                      | 243                         | -126                     |
| 2019-2020 | 0            | 3                | -3                     | 53             | 0                  | 3                    | 2                   | 58                       | 162                         | -104                     |
| 2020-2021 | 0            | 4                | -4                     | 54             | 5                  | 5                    | 7                   | 71                       | 185                         | -114                     |
| Average   | 1            | 3                | -1                     | 82             | 42                 | 5                    | 7                   | 136                      | 181                         | -46                      |